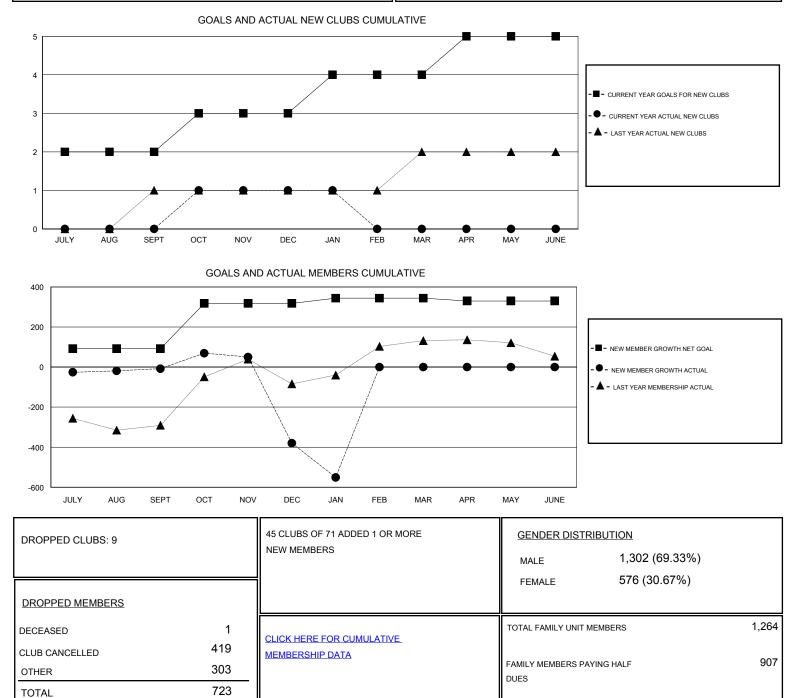

## 

| GMT: ER GURUNATHAN    |               |           | OCATION INDIA |                       |                                                                |                                                              | GMT CA                                             |
|-----------------------|---------------|-----------|---------------|-----------------------|----------------------------------------------------------------|--------------------------------------------------------------|----------------------------------------------------|
| Clubs                 |               |           |               | Members               |                                                                |                                                              |                                                    |
| RESULTS FOR 2016-2017 |               |           |               | RESULTS FOR 2016-2017 |                                                                |                                                              |                                                    |
| QUARTER               | NEW CLUB GOAL | NEW CLUBS | DROPPED CLUBS | QUARTER               | NEW MEMBER GROWTH<br>NET GOAL (not reinstated<br>or transfers) | NEW MEMBER<br>GROWTH ACTUAL (not<br>reinstated or transfers) | DROPPED<br>MEMBERS ACTUAL<br>(including transfers) |
| JULY/AUG/SEPT         | 2             | 0         | 0             | JULY/AUG/SEPT         | 92                                                             | 51                                                           | 59                                                 |
| OCT/NOV/DEC           | 1             | 1         | 6             | OCT/NOV/DEC           | 226                                                            | 100                                                          | 472                                                |
| JAN/FEB/MAR           | 1             | 0         | 3             | JAN/FEB/MAR           | 26                                                             | 21                                                           | 192                                                |
| APR/MAY/JUNE          | 1             | 0         | 0             | APR/MAY/JUNE          | -14                                                            | 0                                                            | 0                                                  |